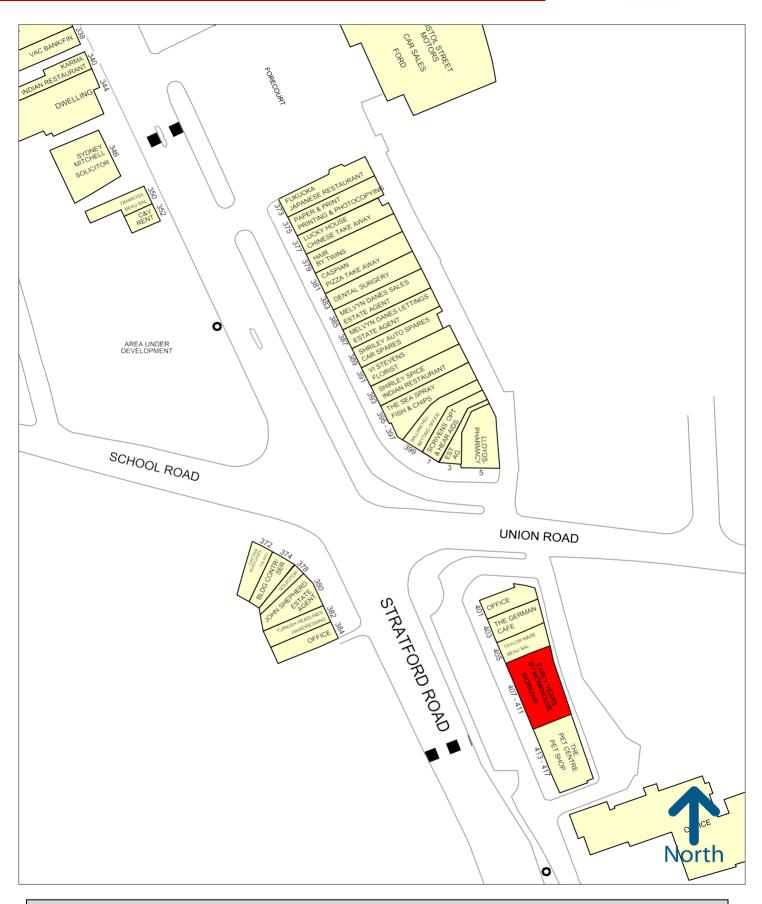

#### LOCATION

Shirley is a busy town forming part of the Metropolitan Borough of Solihull and has a population of approximately 35,000. It is located 2 miles west of Solihull town centre and is 8 miles southeast of Birmingham city centre.

### **DESCRIPTION**

The property comprises a ground floor retail unit with a substantial frontage and rear storage/staff facilities. It is situated in a prominent and highly visible location on the main A34 Stratford Road adjoining a number of established local traders and in addition some multiple occupiers including Lloyds Pharmacy, Scrivens Opticians and William Hill.