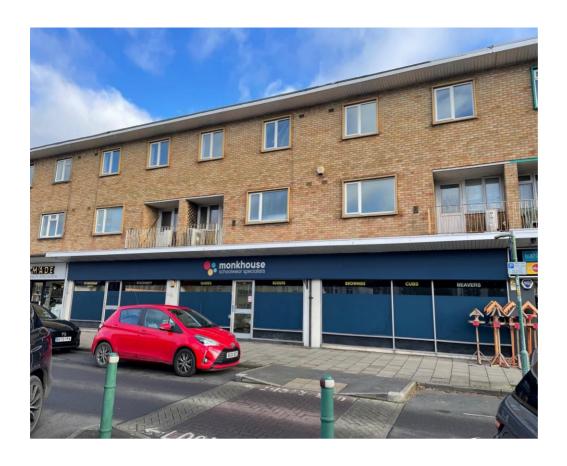

## **SHIRLEY**

407-411 STRATFORD ROAD, WEST MIDLANDS, B90 4AA.

### **DESCRIPTION**

The property comprises a ground floor retail unit with a substantial frontage and rear storage/staff facilities. It is situated in a prominent and highly visible location on the main A34 Stratford Road adjoining a number of established local traders and in addition some multiple occupiers including Lloyds Pharmacy, Scrivens Opticians and William Hill.

The property benefits from there being good on street car parking directly in front of the premises.